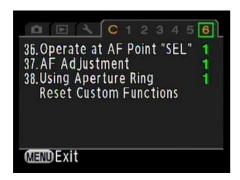

## [How to operate additional function]

[36. Operate at AF Point "SEL"] is newly added on [Custom] menu.

\*Select [36. Operate at AF Point "SEL"] and press four-way controller right then select either [1 Calling Function Preference] or [2 Select AF Point Preference]. Press OK for setting. [1 Calling Function Preference] is default setting.