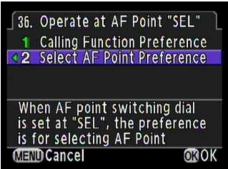

## [How to operate additional function]

[36. Operate at AF Point "SEL"] is newly added on [Custom] menu.

\*Select [36. Operate at AF Point "SEL"] and press four-way controller right then select either [1 Calling Function Preference] or [2 Select AF Point Preference]. Press OK for setting. [1 Calling Function Preference] is default setting.

When selected [2 Select AF point Preference] and AF point switching dial is set at [SEL], selection of AF point can be operated priority by the four-way controller. (To switching the four-way controller to Calling Function, press OK button.)