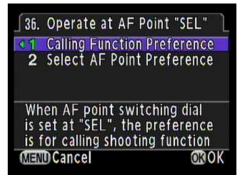

## [How to operate additional function]

[36. Operate at AF Point "SEL"] is newly added on [Custom] menu.

\*Select [36. Operate at AF Point "SEL"] and press four-way controller right then select either [1 Calling Function Preference] or [2 Select AF Point Preference]. Press OK for setting. [1 Calling Function Preference] is default setting.

When selected [1 Calling Function Preference] and AF point switching dial is set at [SEL], Calling Function can be operated priority by the four-way controller.

(To switching the four-way controller to Selection AF point, press OK button.)